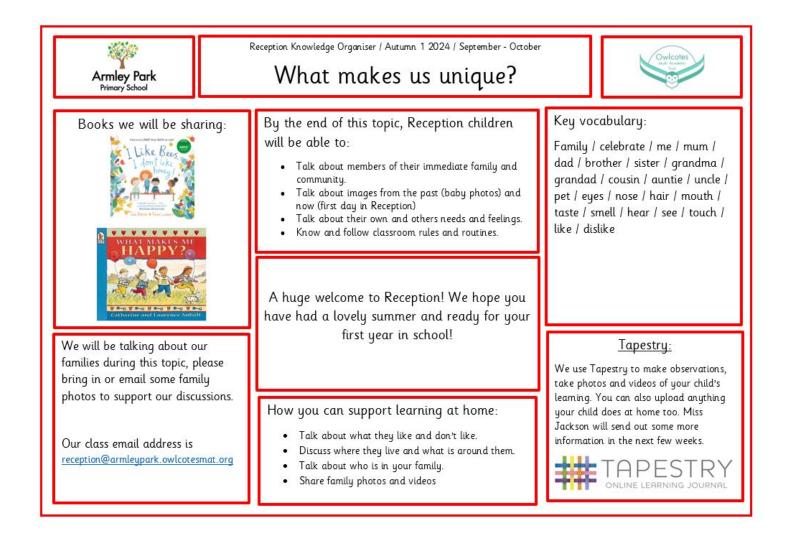

## <u>To do:</u>

- Leave your email address and name for Tapestry.
- Download the Tapestry app onto your phone.
- Email family photos