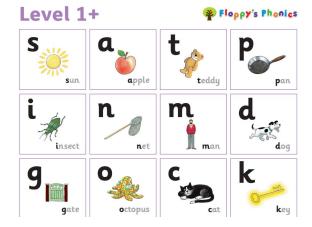

### **Phonics**

Please, please, PLEASE label all of your child's clothing! Things get lost or misplaced. And it's easier to return if they have names in :)