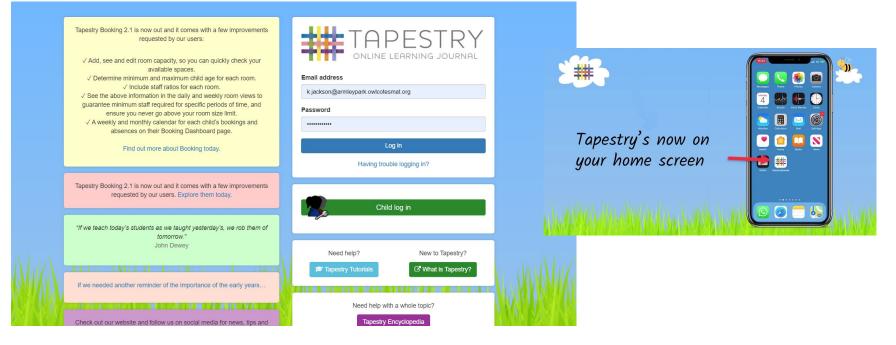

## <u>To do:</u>

- Leave your email address and name for Tapestry.
- Download the Tapestry app onto your phone.
- Email family photos